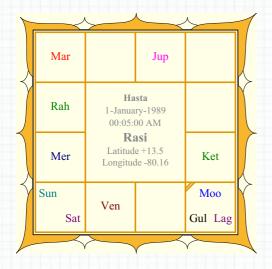

# EDUCATION HOROSCOPE

PREMIUM REPORT

Name: Rahul Kumar

Sex: Male

Date of Birth : 1 January 1989 Sunday

Time of Birth (Hr.Min.Sec) : 00:05:00 AM Standard Time

Time Zone(Hrs.Mins) : 05:30 East of Greenwich

Place of Birth : Chennai Tamil Nadu India

Longitude & Latitude (Deg.Mins) : 80.16 East, 13.5 North

Ayanamsa : Chitra Paksha = 23 Deg. 42 Min. 19 Sec.

Birth Star- Star Pada (Quarter) : Hasta - 4

Birth Rasi - Rasi Lord : Kanya - Budha Lagna (Ascendant) - Lagna Lord : Kanya - Budha

There are different basis for calculating ayanamsa. The method selected here is: Chitra Paksha = 23 Deg. 42 Min. 18 Sec.

| Planet  | Longitude Deg:Min:Sec | Rasi      | Long. in Rasi Deg:Min:Sec | Star          | Pada |
|---------|-----------------------|-----------|---------------------------|---------------|------|
| Lagnam  | 165:36:38             | Kanya     | 15:36:38                  | Hasta         | 2    |
| Chandra | 172:47:8              | Kanya     | 22:47:8                   | Hasta         | 4    |
| Surya   | 256:36:51             | Dhanu     | 16:36:51                  | Purvashada    | 1    |
| Budha   | 273:18:42             | Makara    | 3:18:42                   | Uttarashada   | 2    |
| Shukra  | 233:48:24             | Vrischika | 23:48:24                  | Jyeshta       | 3    |
| Kuja    | 356:22:59             | Meena     | 26:22:59                  | Revati        | 3    |
| Guru    | 33:2:11               | Vrishabha | 3:2:11 Retro              | Krittika      | 2    |
| Sani    | 251:51:40             | Dhanu     | 11:51:40                  | Moola         | 4    |
| Rahu    | 314:5:41              | Kumbha    | 14:5:41                   | Satabhisha    | 3    |
| Ketu    | 134:5:41              | Simha     | 14:5:41                   | Purvaphalguni | 1    |
| Maandi  | 161:5:54              | Kanya     | 11:5:54                   | Hasta         | 1    |