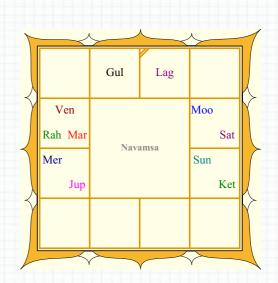

There are different basis for calculating ayanamsa. The method selected here is: Chitra Paksha = 23 Deg. 42 Min. 18 Sec.

| Planet  | Longitude Deg:Min:Sec | Rasi      | Long. in Rasi Deg:Min:Sec | Star          | Pada |
|---------|-----------------------|-----------|---------------------------|---------------|------|
| Lagnam  | 165:36:38             | Kanya     | 15:36:38                  | Hasta         | 2    |
| Chandra | 172:47:8              | Kanya     | 22:47:8                   | Hasta         | 4    |
| Surya   | 256:36:51             | Dhanu     | 16:36:51                  | Purvashada    | 1    |
| Budha   | 273:18:42             | Makara    | 3:18:42                   | Uttarashada   | 2    |
| Shukra  | 233:48:24             | Vrischika | 23:48:24                  | Jyeshta       | 3    |
| Kuja    | 356:22:59             | Meena     | 26:22:59                  | Revati        | 3    |
| Guru    | 33:2:11               | Vrishabha | 3:2:11 Retro              | Krittika      | 2    |
| Sani    | 251:51:40             | Dhanu     | 11:51:40                  | Moola         | 4    |
| Rahu    | 314:5:41              | Kumbha    | 14:5:41                   | Satabhisha    | 3    |
| Ketu    | 134:5:41              | Simha     | 14:5:41                   | Purvaphalguni | 1    |
| Maandi  | 161:5:54              | Kanya     | 11:5:54                   | Hasta         | 1    |