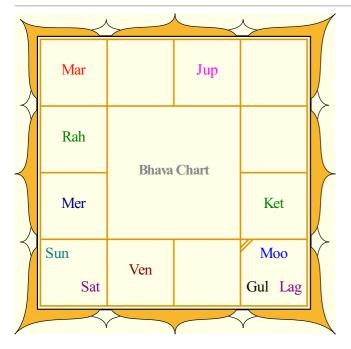

# Bhava Table

| Bhava | Arambha<br>Beginning Deg:Min:Sec | <b>Madhya</b><br>Middle Deg:Min:Sec | Anthya<br>Ending Deg:Min:Sec | <b>Planets</b><br>Located in Bhava |
|-------|----------------------------------|-------------------------------------|------------------------------|------------------------------------|
| 1     | 150:30:0                         | 165:36:39                           | 180:30:0                     | Moo,Maa                            |
| 2     | 180:30:0                         | 195:23:22                           | 210:16:43                    |                                    |
| 3     | 210:16:43                        | 225:10:5                            | 240:3:26                     | Ven                                |
| 4     | 240:3:26                         | 254:56:48                           | 270:3:26                     | Sun,Sat                            |
| 5     | 270:3:26                         | 285:10:5                            | 300:16:43                    | Mer                                |
| 6     | 300:16:43                        | 315:23:22                           | 330:30:0                     | Rah                                |
| 7     | 330:30:0                         | 345:36:39                           | 0:30:0                       | Mar                                |
| 8     | 0:30:0                           | 15:23:22                            | 30:16:43                     |                                    |
| 9     | 30:16:43                         | 45:10:5                             | 60:3:26                      | Jup                                |
| 10    | 60:3:26                          | 74:56:48                            | 90:3:26                      |                                    |
| 11    | 90:3:26                          | 105:10:5                            | 120:16:43                    |                                    |
| 12    | 120:16:43                        | 135:23:22                           | 150:30:0                     | Ket                                |

# **Bhava Predictions**

This report describes the influence of planets on your character and life. You may find repetitions or contradictions in the report which only show the interactive nature of various planets on your life.