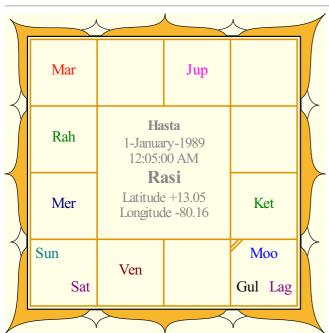

There are different basis for calculating ayanamsa. The method selected here is : Chitra Paksha = 23Deg.42 Min.19 Sec.

| Planet  | Longitude Deg:Min:Sec | Rasi      | Long. in Rasi Deg:Min:Sec | Star          | Pada |
|---------|-----------------------|-----------|---------------------------|---------------|------|
| Lagnam  | 165:36:39             | Kanya     | 15:36:39                  | Hasta         | 2    |
| Chandra | 172:47:9              | Kanya     | 22:47:9                   | Hasta         | 4    |
| Surya   | 256:36:51             | Dhanu     | 16:36:51                  | Purvashada    | 1    |
| Budha   | 273:18:43             | Makara    | 3:18:43                   | Uttarashada   | 2    |
| Shukra  | 233:48:25             | Vrischika | 23:48:25                  | Jyeshta       | 3    |
| Kuja    | 356:23:0              | Meena     | 26:23:0                   | Revati        | 3    |
| Guru    | 33:2:12               | Vrishabha | 3:2:12 Retro              | Krittika      | 2    |
| Sani    | 251:51:41             | Dhanu     | 11:51:41                  | Moola         | 4    |
| Rahu    | 314:5:41              | Kumbha    | 14:5:41                   | Satabhisha    | 3    |
| Ketu    | 134:5:41              | Simha     | 14:5:41                   | Purvaphalguni | 1    |
| Maandi  | 161:5:54              | Kanya     | 11:5:54                   | Hasta         | 1    |

# Bhava Table

| Bhava | Arambha<br>Beginning Deg:Min:Sec | <b>Madhya</b><br>Middle Deg:Min:Sec | Anthya<br>Ending Deg:Min:Sec | <b>Planets</b><br>Located in Bhava |
|-------|----------------------------------|-------------------------------------|------------------------------|------------------------------------|
| 1     | 150:30:0                         | 165:36:39                           | 180:30:0                     | Moo,Maa                            |
| 2     | 180:30:0                         | 195:23:22                           | 210:16:43                    |                                    |
| 3     | 210:16:43                        | 225:10:5                            | 240:3:26                     | Ven                                |
| 4     | 240:3:26                         | 254:56:48                           | 270:3:26                     | Sun,Sat                            |
| 5     | 270:3:26                         | 285:10:5                            | 300:16:43                    | Mer                                |
| 6     | 300:16:43                        | 315:23:22                           | 330:30:0                     | Rah                                |
| 7     | 330:30:0                         | 345:36:39                           | 0:30:0                       | Mar                                |
| 8     | 0:30:0                           | 15:23:22                            | 30:16:43                     |                                    |
| 9     | 30:16:43                         | 45:10:5                             | 60:3:26                      | Jup                                |
| 10    | 60:3:26                          | 74:56:48                            | 90:3:26                      |                                    |
| 11    | 90:3:26                          | 105:10:5                            | 120:16:43                    |                                    |
| 12    | 120:16:43                        | 135:23:22                           | 150:30:0                     | Ket                                |