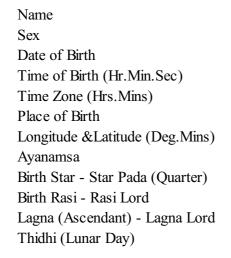

: Rahul Kumar : Male : 1 January, 1989 Sunday : 12:05:00 AM Standard Time : 05:30 East of Greenwich : Chennai : 80.16 East, 13.05 North : Chitra Paksha = 23 Deg. 42 Min. 19 Sec. : Hasta - 4 : Kanya - Budha : Kanya - Budha : Navami, Krishnapaksha : 06:31 AM Standard Time : 05:53 PM : 11.22 : 28.25 : Standard Time - 9 Min. : Saturday : 1859061 : Vimshottari, Years = 365.25 Days : Chandra : Deva, Female, Buffalo : Crow, Ambazha tree : 12 / 12 : 35 / 36 : 58 / 60 : Simha, Vrischika : Taitila : Athigandha : Dhanu - Purvashada : Feet : Capricorn : 162:44:0 - Hasta : Chandra : Budha : Jyeshta - Budha : Kuja - Kumbha : Shukra