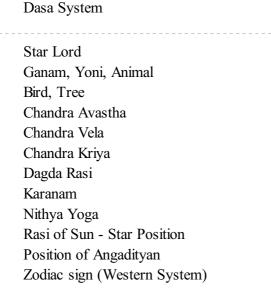

#### Astro-Vision In-Depth Horoscope

Sunrise (Hrs.Mins)

Sunset (Hrs.Mins) Dinamana (Hrs. Mins)

Kalidina Sankhya

Dinamana (Nazhika. Vinazhika)

Local Mean Time (LMT)

Astrological Day of Birth

Yogi Point - Yogi Star Yogi Planet Duplicate Yogi Avayogi Star - Planet Atma Karaka (Soul) - Karakamsa Amatya Karaka (Intellect/Mind) Lagna Aruda (Pada) / Thanu Dhana Aruda (Pada)

: Rahul Kumar : Male : 1 January, 1989 Sunday : 12:05:00 AM Standard Time : 05:30 East of Greenwich : Chennai : 80.16 East, 13.05 North : Chitra Paksha = 23 Deg. 42 Min. 19 Sec. : Hasta - 4 : Kanya - Budha : Kanya - Budha : Navami, Krishnapaksha : 06:31 AM Standard Time : 05:53 PM : 11.22 : 28.25 : Standard Time - 9 Min. : Saturday : 1859061 : Vimshottari, Years = 365.25 Days : Chandra : Deva, Female, Buffalo : Crow, Ambazha tree : 12 / 12 : 35 / 36 : 58 / 60 : Simha, Vrischika : Taitila : Athigandha : Dhanu - Purvashada : Feet : Capricorn : 162:44:0 - Hasta : Chandra : Budha : Jyeshta - Budha : Kuja - Kumbha : Shukra