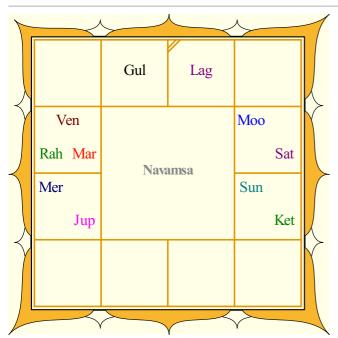

| Uttarashada   | 2    |
| Shukra  | 233:48:25             | Vrischika | 23:48:25                  | Jyeshta       | 3    |
| Kuja    | 356:23:0              | Meena     | 26:23:0                   | Revati        | 3    |
| Guru    | 33:2:12               | Vrishabha | 3:2:12 Retro              | Krittika      | 2    |
| Sani    | 251:51:41             | Dhanu     | 11:51:41                  | Moola         | 4    |
| Rahu    | 314:5:41              | Kumbha    | 14:5:41                   | Satabhisha    | 3    |
| Ketu    | 134:5:41              | Simha     | 14:5:41                   | Purvaphalguni | 1    |
| Maandi  | 161:5:54              | Kanya     | 11:5:54                   | Hasta         | 1    |





Dasa balance at birth = Chandra 0 Years, 4 Months, 28 Days

#### Navamsa



Bhava Chart



# Bhava Table

| Bhava | Arambha<br>Beginning Deg:Min:Sec | <b>Madhya</b><br>Middle Deg:Min:Sec | Anthya<br>Ending Deg:Min:Sec | <b>Planets</b><br>Located in Bhava |
|-------|----------------------------------|-------------------------------------|------------------------------|------------------------------------|
| 1     | 150:30:0                         | 165:36:39                           | 180:30:0                     | Moo,Maa                            |
| 2     | 180:30:0                         | 195:23:22                           | 210:16:43                    |                                    |
| 3     | 210:16:43                        | 225:10:5                            | 240:3:26                     | Ven                                |
| 4     | 240